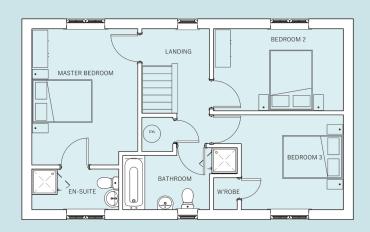

Upstairs the landing leads to the en-suite master bedroom along with two further well-proportioned bedrooms. The family bathroom with separate shower completes the first floor.

## First floor

3350 x 4300mm Master Bedroom 10'11" x 14'1"

2750 X 1300mm En-Suite 9'0" x 4'3"

2750 X 1725mm min Bathroom 9'0" x 5'7'

4100 x 2600mm Bedroom 2 13'5" x 8'6"

3230 x 3000mm min Bedroom 3 (excl wardrobe) 10'7" x 9'10"