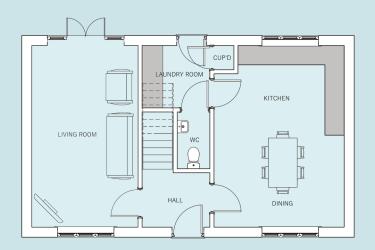

## 3 Bedroom Detached House

The Tay three bedroom home offers versatile living space ideal for growing families or professional couples in need of a bigger home.

The entrance hallway leads to the dual aspect living room and the kitchen dining area; this generous space is perfect for entertaining. There is also a useful laundry room with built in storage and a guest cloakroom off the kitchen.

## **Ground floor**

4100 x 5700mm Kitchen & Dining 13'5" x 18'8"

3350 X 5700mm Living Room 11'0" x 18'8"

2150 x 1975mm Laundry Room 7'0" x 6'5"

Guest Cloakroom 1050 x 1800mm 3'5" x 5'10"