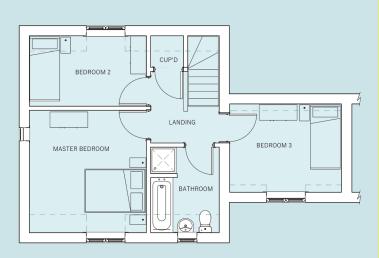

The property leads into the bright and airy dining kitchen, before leading into the sitting room to the rear of the property, having French doors out into the rear garden.

The first floor houses the 3 bedrooms and family bathroom.

## First floor

3650 x 3800 Master Bedroom 11'11" x 12'5"

3650 x 2200mm Bedroom 2 11'11" x 7'2"

Bedroom 3 3480 x 2750mm

11'5" x 9'0"

2150 max x 2665mm **Bathroom** 

7'0" x 8'8"