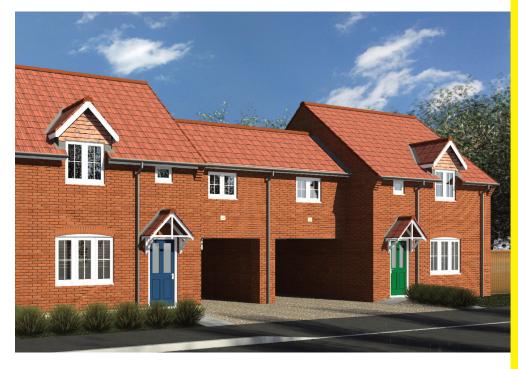

## THE GLENFARG

## 3 Bedroom House

The Glenfarg is a 3 bedroom house, with the benefit of carport beneath the generous sized property, stylishly designed to appeal to young couples and those with families looking to move their way up the housing ladder.

The property leads into the bright and airy dining kitchen, before leading into the sitting room to the rear of the property, having French doors out into the rear garden.

The first floor houses the 3 bedrooms and family bathroom.