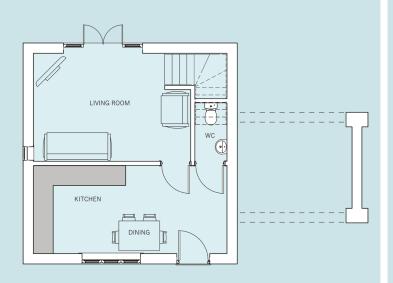

The property leads into the bright and airy dining kitchen, before leading into the sitting room to the rear of the property, having French doors out into the rear garden.

The first floor houses the 3 bedrooms and family bathroom.

## **Ground floor**

5900 x 2700 Kitchen & Dining

19'4" x 8'10"

4800 x 3300mm max Living Room

15'8" x 10'9"

Guest 1000 x 1800mm Cloakroom 3'3" x 5'10"